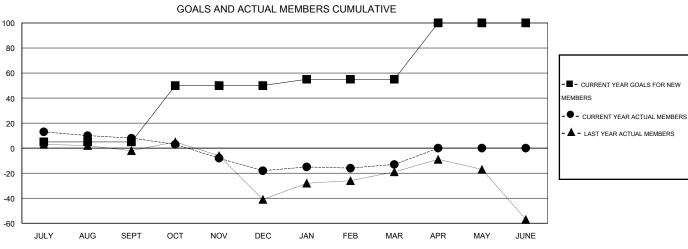

## **LOCATION ENGLAND** GMT CA 4

| GMT: Ton So   | oeters           |                   | LOCATIO          | N ENGLAND        | _                     | GMT CA 4           |                                     |                    |                  |  |
|---------------|------------------|-------------------|------------------|------------------|-----------------------|--------------------|-------------------------------------|--------------------|------------------|--|
|               |                  | Clubs             |                  |                  | Members               |                    |                                     |                    |                  |  |
|               | RESU             | LTS FOR 2015-2016 | 3                |                  | RESULTS FOR 2015-2016 |                    |                                     |                    |                  |  |
| QUARTER       | NEW CLUB<br>GOAL | NEW CLUBS         | DROPPED<br>CLUBS | NET<br>GAIN/LOSS | QUARTER               | NEW MEMBER<br>GOAL | CHARTER AND<br>NEW MEMBERS<br>ADDED | DROPPED<br>MEMBERS | NET<br>GAIN/LOSS |  |
| JULY/AUG/SEPT | 0                | 0                 | 0                | 0                | JULY/AUG/SEPT         | 5                  | 29                                  | 21                 | 8                |  |
| OCT/NOV/DEC   | 1                | 0                 | 0                | 0                | OCT/NOV/DEC           | 45                 | 24                                  | 50                 | -26              |  |
| JAN/FEB/MAR   | 0                | 0                 | 0                | 0                | JAN/FEB/MAR           | 5                  | 26                                  | 21                 | 5                |  |
| APR/MAY/JUNE  | 1                | 0                 | 0                | 0                | APR/MAY/JUNE          | 45                 | 0                                   | 0                  | 0                |  |